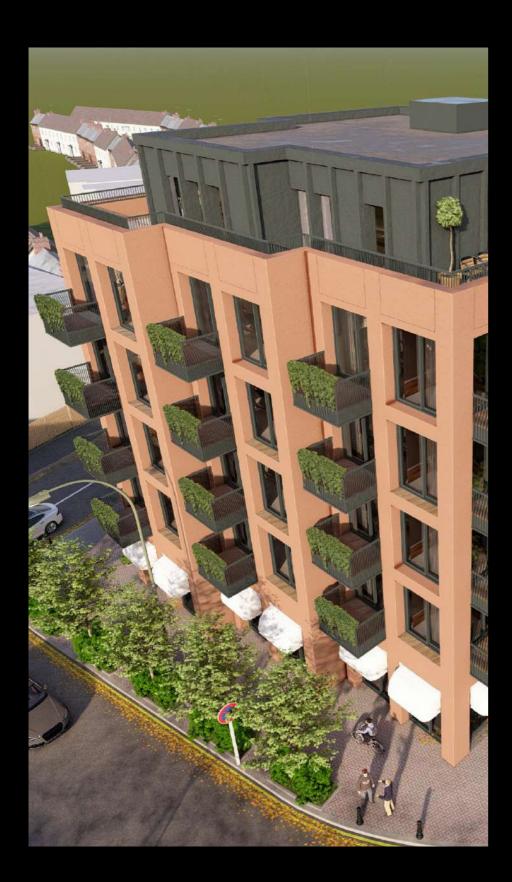

# ARTISTIC Impression

Each flat in the development features spacious private amenity areas that meet requirements of the London Plan. These areas are well-proportioned and offer enough space for outdoor furniture if desired.

The balconies are an integral part of the building and the overall project, providing residents with either shelter and privacy or exposure and stunning views, depending on their preference. The development is opposite Barham Park, which offers ample communal amenity space for residents. The vast park includes a play area for children and gym equipment for adults. Additionally, we have created a play area for residents at the roof level.

This close-up view provides a clear representation of the intricate details of the architecture and the depth and interest present in the facade treatment.

The balconies offer a mix of exposure and shelter, partially covered and partially cantilevered.

The building features a subtly pigmented reconstituted

stone base, top and lintels running around it, lending it character and gravitas.

LUXURY FLATS PRIVATE ROOFTOPS