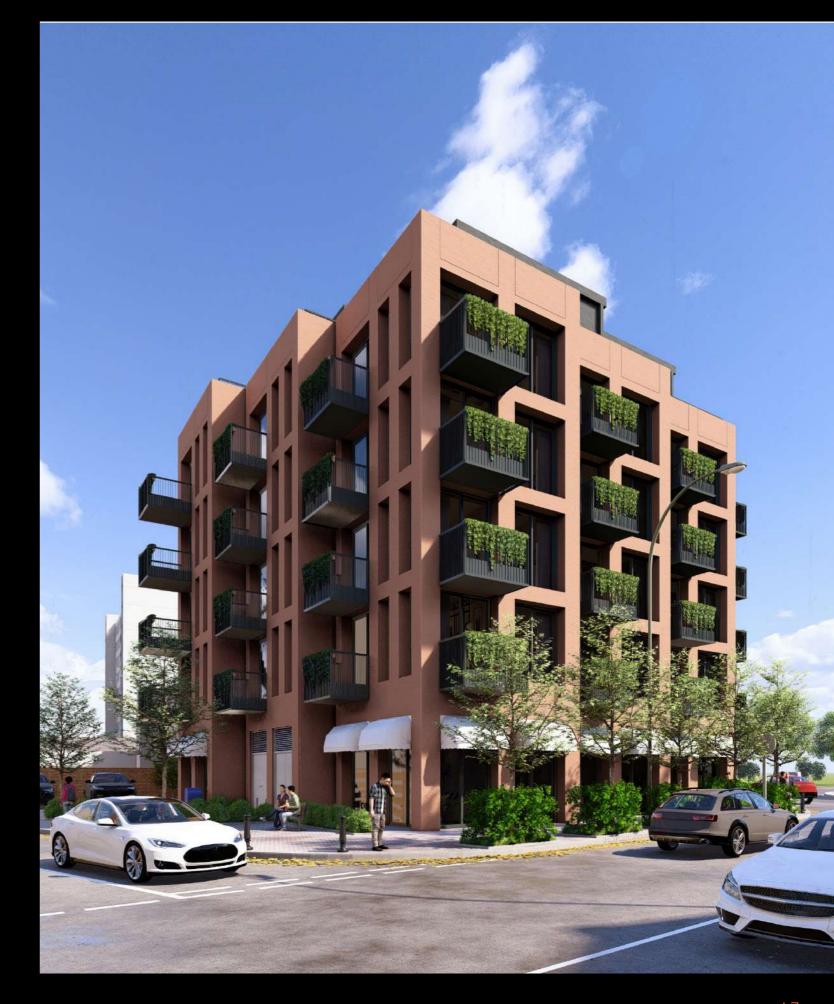

#### Facade

The rainscreen cladding system will enhance acoustic and thermal performance, producing a building of a high architectural quality that will stand the test of time. The building will be beautifully detailed using the finest 'Grade A' Italian tiles and its inherent qualities of texture, robustness and durability. Balconies are cantilevered, offering views and exposure but also shelter and shade if desired.

The top floor is set back to maximise privacy for residents or neighbouring properties. Materials used will be metal and glass giving a much lighter appearance.

High performance double-glazed recessed windows in aluminium frame ensure the highest level acoustic sound proofing and thermal insulation (satisfying BS EN ISO 140-3 to7/BS EN ISO 717-1).

This close-up view provides a clear representation of the intricate details of the architecture and the depth and interest present in the facade treatment.

The balconies offer a mix of exposure and shelter, partially covered and partially cantilevered.

The building features a subtly pigmented reconstituted

stone base, top and lintels running around it, lending it character and gravitas.

LUXURY FLATS PRIVATE ROOFTOPS