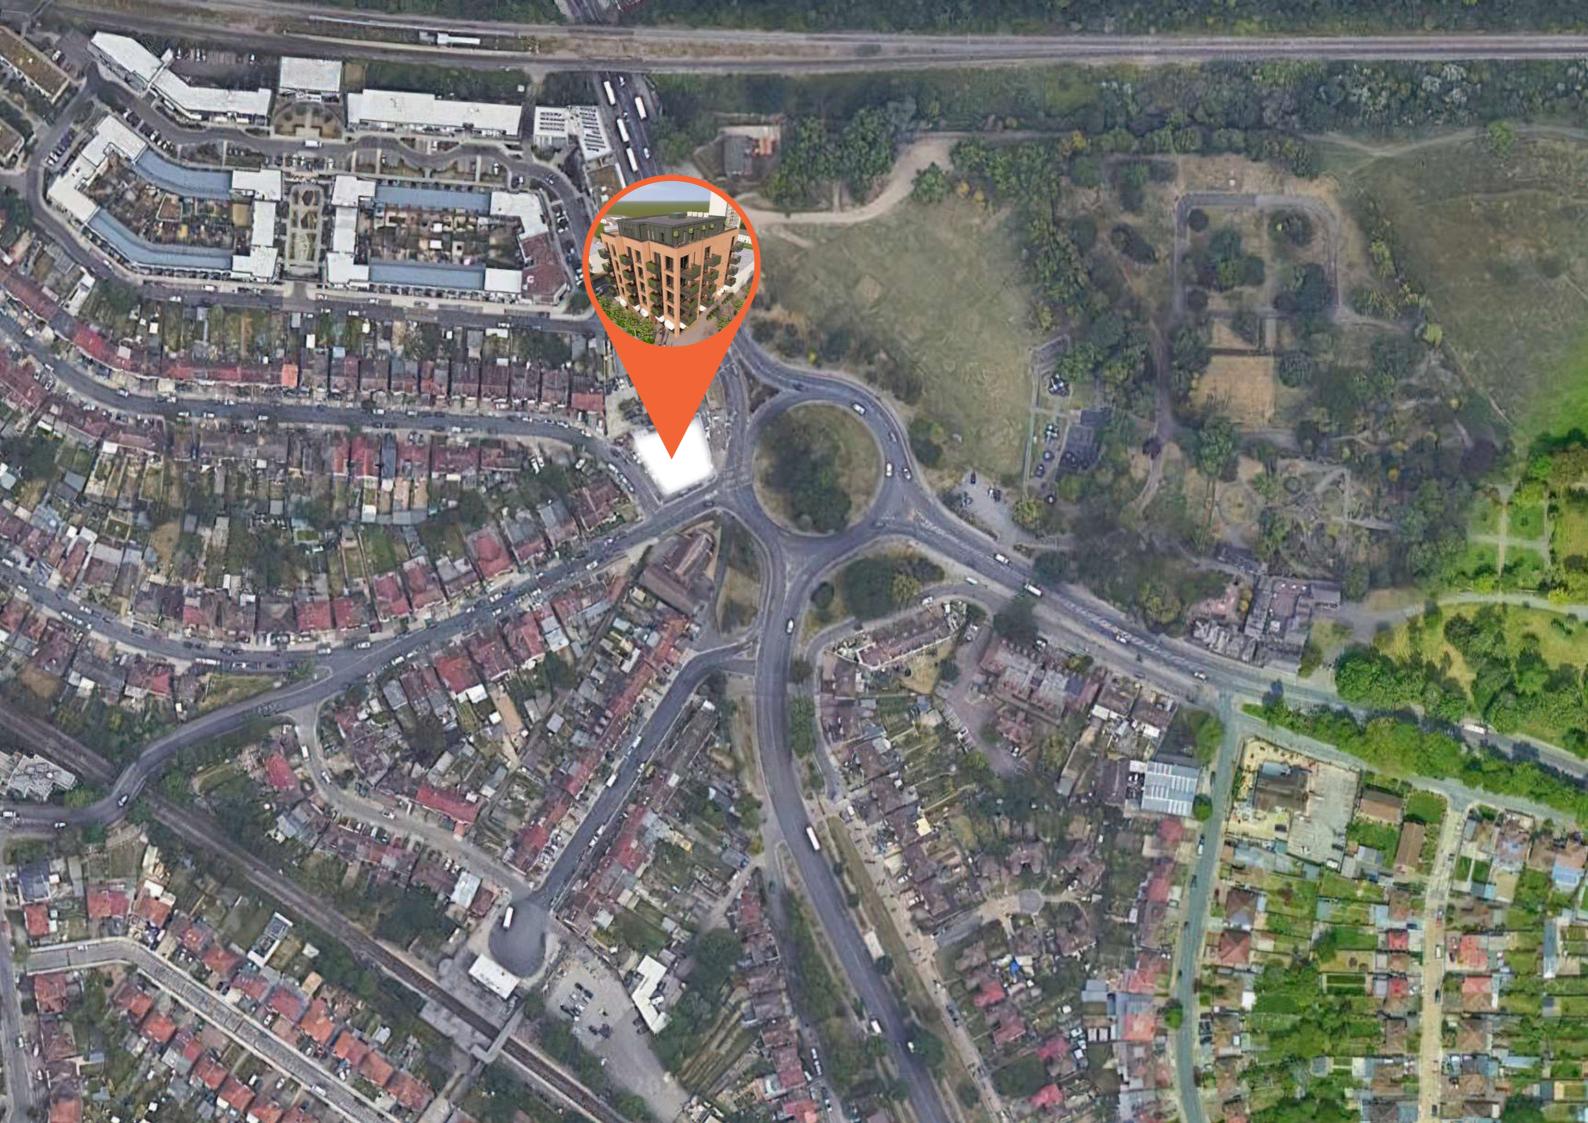

Looking for the best place to live in Wembley?

709 Harrow Road might be the answer!

At the heart of Harrow Road will be the unique residence called 709 Harrow Road the same as the street name.

### **UNRIVALED Connection**

The residence is on Keeler Corner, a large junction south of Sudbury Town High Street. To the east lies Barham Park - a prominent local green space with playground facilities, including adult gym equipment. Sudbury Baptist Church is Directly to the south, located on Keeler Corner. Further to the South is Sudbury Town Underground

Landscape programme for the development includes an extensive Eco-friendly 'Sedum' roof on top of the building and 3 ten year old mature London Plane trees to the front of the building and feature shrubs. The development is opposite to Barham Park and this offers good communal amenity space to residents. The park is large and offers both play areas and gym equipments for adults.