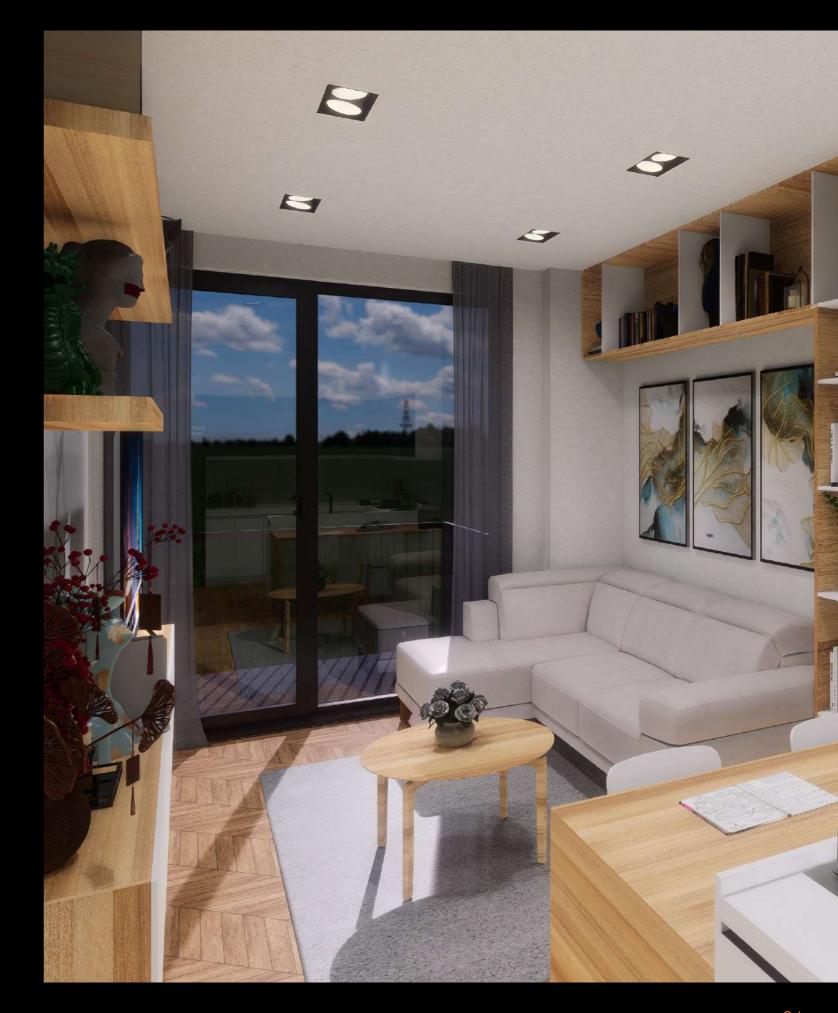

#### Finishing Materials

- Entrance lobby and hallways flooring with the finest Italian marble
- Enginereed wood flooring through all habitable rooms
- Finest porcelain tiles in all bathrooms and shower rooms.
- Doors in dark oak veneered with black handles and accessories
- Kitchen joinery and cabinetry designed by Italian top firms.
- High quality composite decking to all balconies and private terraces.
- Anthracite grey steel railing powder coated to all balconies and floor windows.