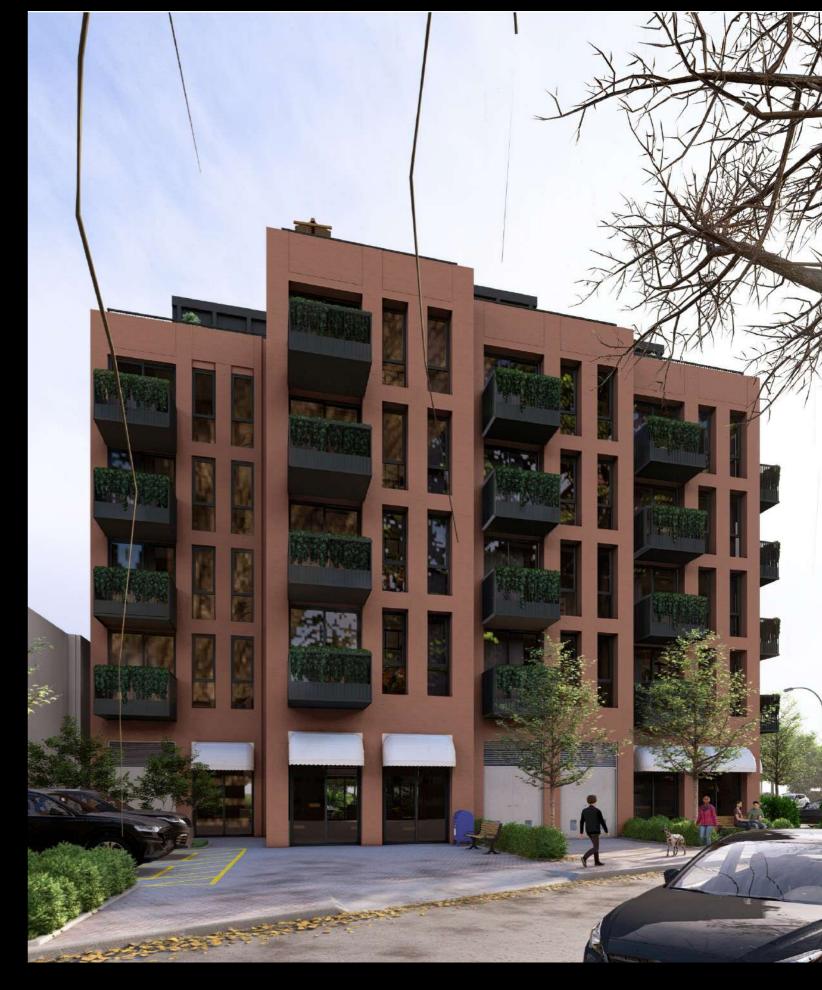

Looking for the best place to live in Wembley?

709 Harrow Road might be the answer!

At the heart of Harrow Road will be the unique residence called 709 Harrow Road the same as the street name.

### **UNRIVALED Connection**

The residence is on Keeler Corner, a large junction south of Sudbury Town High Street. To the east lies Barham Park - a prominent local green space with playground facilities, including adult gym equipment. Sudbury Baptist Church is Directly to the south, located on Keeler Corner. Further to the South is Sudbury Town Underground

#### Facade

The rainscreen cladding system will enhance acoustic and thermal performance, producing a building of a high architectural quality that will stand the test of time. The building will be beautifully detailed using the finest 'Grade A' Italian tiles and its inherent qualities of texture, robustness and durability. Balconies are cantilevered, offering views and exposure but also shelter and shade if desired.

The top floor is set back to maximise privacy for residents or neighbouring properties. Materials used will be metal and glass giving a much lighter appearance.

High performance double-glazed recessed windows in aluminium frame ensure the highest level acoustic sound proofing and thermal insulation (satisfying BS EN ISO 140-3 to7/BS EN ISO 717-1).