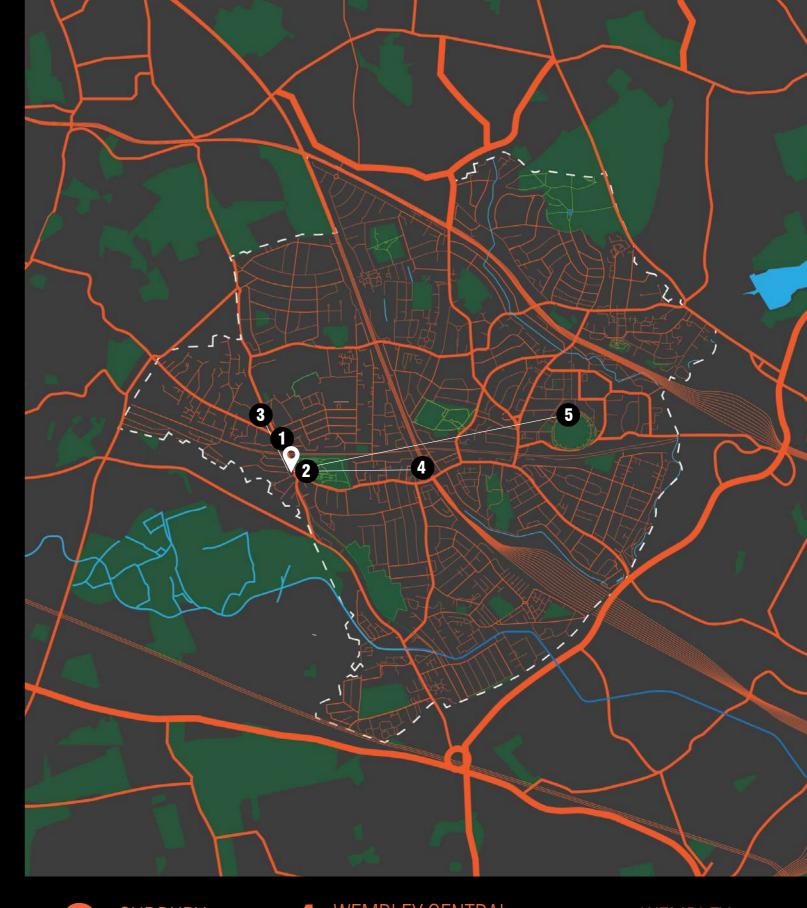

### **UNRIVALED Connection**

The residence is on Keeler Corner, a large junction south of Sudbury Town High Street. To the east lies Barham Park - a prominent local green space with playground facilities, including adult gym equipment. Sudbury Baptist Church is Directly to the south, located on Keeler Corner. Further to the South is Sudbury Town Underground

Station, which also serves as a bus terminus. Sudbury & Harrow overground station and various bus stops are to the north.

Therefore, the site is very well served by public transport and is highly sustainable.

West of the site is predominantly residential, with a mix of semi-detached houses and larger-scale apartment blocks.

The Site has excellent links to pub-

lic transport services. It is proposed that the development be car-free, except for two disabled parking bays - one for the residential aspect and another for the commercial unit on the ground floor. LBB Transportation has confirmed support for this approach in principle due to the high PTAL Rating of 5 ('Very Good') of the Site.

Getting Around SUDBURY & HARROW ROAD 0 miles

BRAHAM PARK 0.7 miles

SUDBURY TOWN 1 mile WEMBLEY CENTRAL STATION
1 mile

WEMBLEY STADIUM 2 miles