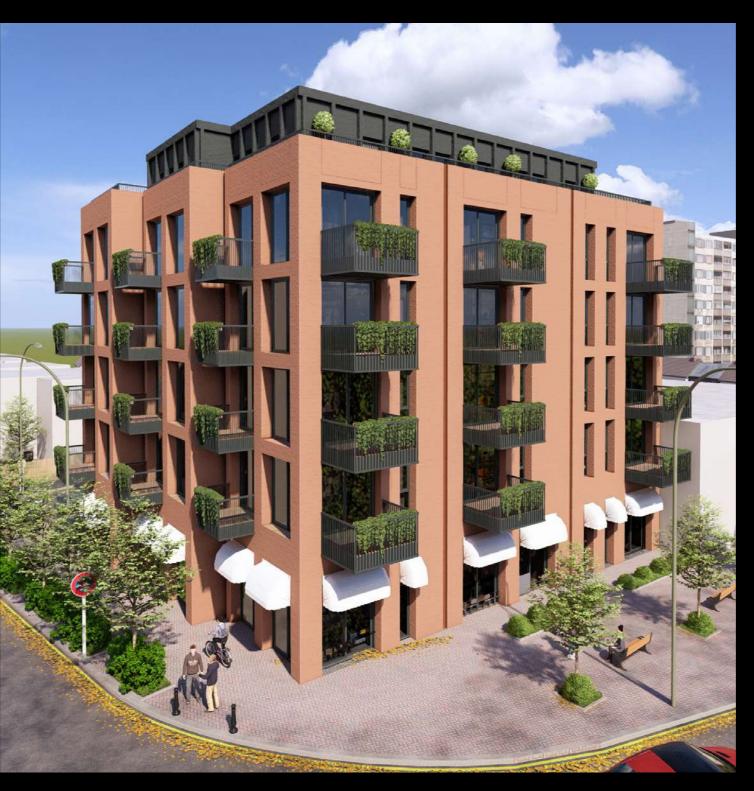

#### Facade

The rainscreen cladding system will enhance acoustic and thermal performance, producing a building of a high architectural quality that will stand the test of time. The building will be beautifully detailed using the finest 'Grade A' Italian tiles and its inherent qualities of texture, robustness and durability. Balconies are cantilevered, offering views and exposure but also shelter and shade if desired.

The top floor is set back to maximise privacy for residents or neighbouring properties. Materials used will be metal and glass giving a much lighter appearance.

High performance double-glazed recessed windows in aluminium frame ensure the highest level acoustic sound proofing and thermal insulation (satisfying BS EN ISO 140-3 to7/BS EN ISO 717-1).

This close-up view provides a clear representation of the intricate details of the architecture and the depth and interest present in the facade treatment.

The balconies offer a mix of exposure and shelter, partially covered and partially cantilevered.

The building features a subtly pigmented reconstituted

stone base, top and lintels running around it, lending it character and gravitas.

LUXURY FLATS PRIVATE ROOFTOPS