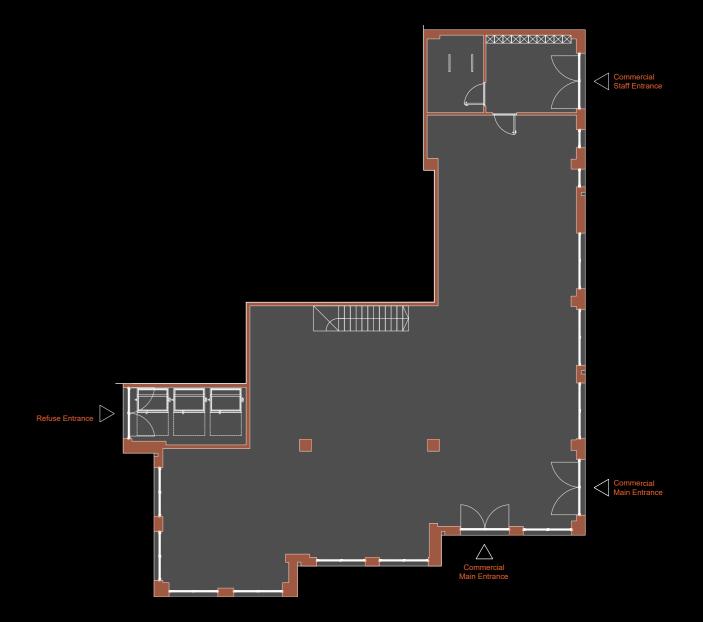

### **COMMERCIAL Units | Ground Floor**

### Table of all units and metrics

| Basement         1         Retail unit         Retail unit         2,318         217           Ground         1         Retail unit         Retail unit         2,766         259           First         1         Residential         3 Bedroom 5 Person Flat         974         90.5           First         2         Residential         2 Bedroom 4 Person Flat         779         72.4           First         3         Residential         2 Bedroom 3 Person Flat         776         72.7           First         4         Residential         1 Bedroom 2 Person Flat         562         52.2           First         5         Residential         3 Bedroom 4 Person Flat         909.5         84.6           Second         6         Residential         3 Bedroom 5 Person Flat         974         90.5           Second         7         Residential         2 Bedroom 4 Person Flat         779         72.4           Second         8         Residential         2 Bedroom 3 Person Flat         776         72.7           Second         9         Residential         1 Bedroom 2 Person Flat         562         52.6 | n2 |
|--------------------------------------------------------------------------------------------------------------------------------------------------------------------------------------------------------------------------------------------------------------------------------------------------------------------------------------------------------------------------------------------------------------------------------------------------------------------------------------------------------------------------------------------------------------------------------------------------------------------------------------------------------------------------------------------------------------------------------------------------------------------------------------------------------------------------------------------------------------------------------------------------------------------------------------------------------------------------------------------------------------------------------------------------------------------------------------------------------------------------------------------------------|----|
| Ground         1         Retail unit         Retail unit         2,766         259           First         1         Residential         3 Bedroom 5 Person Flat         974         90.5           First         2         Residential         2 Bedroom 4 Person Flat         779         72.4           First         3         Residential         2 Bedroom 3 Person Flat         776         72.7           First         4         Residential         1 Bedroom 2 Person Flat         562         52.2           First         5         Residential         3 Bedroom 4 Person Flat         909.5         84.5           Second         6         Residential         3 Bedroom 5 Person Flat         974         90.5           Second         7         Residential         2 Bedroom 4 Person Flat         779         72.4           Second         8         Residential         2 Bedroom 3 Person Flat         776         72.7                                                                                                                                                                                                        |    |
| First 1 Residential 3 Bedroom 5 Person Flat 974 90.5 First 2 Residential 2 Bedroom 4 Person Flat 779 72.4 First 3 Residential 2 Bedroom 3 Person Flat 776 72.5 First 4 Residential 1 Bedroom 2 Person Flat 562 52.2 First 5 Residential 3 Bedroom 4 Person Flat 909.5 84.5  Second 6 Residential 3 Bedroom 5 Person Flat 974 90.5 Second 7 Residential 2 Bedroom 4 Person Flat 779 72.4 Second 8 Residential 2 Bedroom 3 Person Flat 776 72.5                                                                                                                                                                                                                                                                                                                                                                                                                                                                                                                                                                                                                                                                                                          |    |
| First2Residential2 Bedroom 4 Person Flat77972.4First3Residential2 Bedroom 3 Person Flat77672.7First4Residential1 Bedroom 2 Person Flat56252.2First5Residential3 Bedroom 4 Person Flat909.584.5Second6Residential3 Bedroom 5 Person Flat97490.5Second7Residential2 Bedroom 4 Person Flat77972.4Second8Residential2 Bedroom 3 Person Flat77672.7                                                                                                                                                                                                                                                                                                                                                                                                                                                                                                                                                                                                                                                                                                                                                                                                         |    |
| First3Residential2 Bedroom 3 Person Flat77672.1First4Residential1 Bedroom 2 Person Flat56252.2First5Residential3 Bedroom 4 Person Flat909.584.5Second6Residential3 Bedroom 5 Person Flat97490.5Second7Residential2 Bedroom 4 Person Flat77972.4Second8Residential2 Bedroom 3 Person Flat77672.1                                                                                                                                                                                                                                                                                                                                                                                                                                                                                                                                                                                                                                                                                                                                                                                                                                                        |    |
| First4Residential1 Bedroom 2 Person Flat56252.2First5Residential3 Bedroom 4 Person Flat909.584.5Second6Residential3 Bedroom 5 Person Flat97490.5Second7Residential2 Bedroom 4 Person Flat77972.4Second8Residential2 Bedroom 3 Person Flat77672.1                                                                                                                                                                                                                                                                                                                                                                                                                                                                                                                                                                                                                                                                                                                                                                                                                                                                                                       |    |
| First5Residential3 Bedroom 4 Person Flat909.584.5Second6Residential3 Bedroom 5 Person Flat97490.5Second7Residential2 Bedroom 4 Person Flat77972.4Second8Residential2 Bedroom 3 Person Flat77672.1                                                                                                                                                                                                                                                                                                                                                                                                                                                                                                                                                                                                                                                                                                                                                                                                                                                                                                                                                      |    |
| Second6Residential3 Bedroom 5 Person Flat97490.5Second7Residential2 Bedroom 4 Person Flat77972.4Second8Residential2 Bedroom 3 Person Flat77672.1                                                                                                                                                                                                                                                                                                                                                                                                                                                                                                                                                                                                                                                                                                                                                                                                                                                                                                                                                                                                       |    |
| Second7Residential2 Bedroom 4 Person Flat77972.4Second8Residential2 Bedroom 3 Person Flat77672.1                                                                                                                                                                                                                                                                                                                                                                                                                                                                                                                                                                                                                                                                                                                                                                                                                                                                                                                                                                                                                                                       |    |
| Second7Residential2 Bedroom 4 Person Flat77972.4Second8Residential2 Bedroom 3 Person Flat77672.7                                                                                                                                                                                                                                                                                                                                                                                                                                                                                                                                                                                                                                                                                                                                                                                                                                                                                                                                                                                                                                                       |    |
| Second 8 Residential 2 Bedroom 3 Person Flat 776 72.7                                                                                                                                                                                                                                                                                                                                                                                                                                                                                                                                                                                                                                                                                                                                                                                                                                                                                                                                                                                                                                                                                                  |    |
|                                                                                                                                                                                                                                                                                                                                                                                                                                                                                                                                                                                                                                                                                                                                                                                                                                                                                                                                                                                                                                                                                                                                                        |    |
|                                                                                                                                                                                                                                                                                                                                                                                                                                                                                                                                                                                                                                                                                                                                                                                                                                                                                                                                                                                                                                                                                                                                                        |    |
| Second 10 Residential 3 Bedroom 4 Person Flat 909.5 84.5                                                                                                                                                                                                                                                                                                                                                                                                                                                                                                                                                                                                                                                                                                                                                                                                                                                                                                                                                                                                                                                                                               |    |
| Third 11 Residential 3 Bedroom 5 Person Flat 974 90.5                                                                                                                                                                                                                                                                                                                                                                                                                                                                                                                                                                                                                                                                                                                                                                                                                                                                                                                                                                                                                                                                                                  |    |
| Third 12 Residential 2 Bedroom 4 Person Flat 779 72.4                                                                                                                                                                                                                                                                                                                                                                                                                                                                                                                                                                                                                                                                                                                                                                                                                                                                                                                                                                                                                                                                                                  |    |
| Third 13 Residential 2 Bedroom 3 Person Flat 776 72.1                                                                                                                                                                                                                                                                                                                                                                                                                                                                                                                                                                                                                                                                                                                                                                                                                                                                                                                                                                                                                                                                                                  |    |
| Third 14 Residential 1 Bedroom 2 Person Flat 562 52.2                                                                                                                                                                                                                                                                                                                                                                                                                                                                                                                                                                                                                                                                                                                                                                                                                                                                                                                                                                                                                                                                                                  |    |
| Third 15 Residential 3 Bedroom 4 Person Flat 909.5 84.5                                                                                                                                                                                                                                                                                                                                                                                                                                                                                                                                                                                                                                                                                                                                                                                                                                                                                                                                                                                                                                                                                                |    |
| Fourth 16 Residential 3 Bedroom 5 Person Flat 974 90.5                                                                                                                                                                                                                                                                                                                                                                                                                                                                                                                                                                                                                                                                                                                                                                                                                                                                                                                                                                                                                                                                                                 |    |
| Fourth 17 Residential 2 Bedroom 4 Person Flat 779 72.4                                                                                                                                                                                                                                                                                                                                                                                                                                                                                                                                                                                                                                                                                                                                                                                                                                                                                                                                                                                                                                                                                                 |    |
| Fourth 18 Residential 2 Bedroom 3 Person Flat 776 72.1                                                                                                                                                                                                                                                                                                                                                                                                                                                                                                                                                                                                                                                                                                                                                                                                                                                                                                                                                                                                                                                                                                 |    |
| Fourth 19 Residential 1 Bedroom 2 Person Flat 562 52.2                                                                                                                                                                                                                                                                                                                                                                                                                                                                                                                                                                                                                                                                                                                                                                                                                                                                                                                                                                                                                                                                                                 |    |
| Fourth 20 Residential 3 Bedroom 4 Person Flat 909.5 84.5                                                                                                                                                                                                                                                                                                                                                                                                                                                                                                                                                                                                                                                                                                                                                                                                                                                                                                                                                                                                                                                                                               |    |
| Fifth 21 Residential 2 Bedroom 3 Person Flat 640.5 59.                                                                                                                                                                                                                                                                                                                                                                                                                                                                                                                                                                                                                                                                                                                                                                                                                                                                                                                                                                                                                                                                                                 |    |
| Fifth 22 Residential 2 Bedroom 3 Person Flat 669.5 62.                                                                                                                                                                                                                                                                                                                                                                                                                                                                                                                                                                                                                                                                                                                                                                                                                                                                                                                                                                                                                                                                                                 |    |
| Fifth 23 Residential 2 Bedroom 3 Person Flat 723 67.                                                                                                                                                                                                                                                                                                                                                                                                                                                                                                                                                                                                                                                                                                                                                                                                                                                                                                                                                                                                                                                                                                   |    |