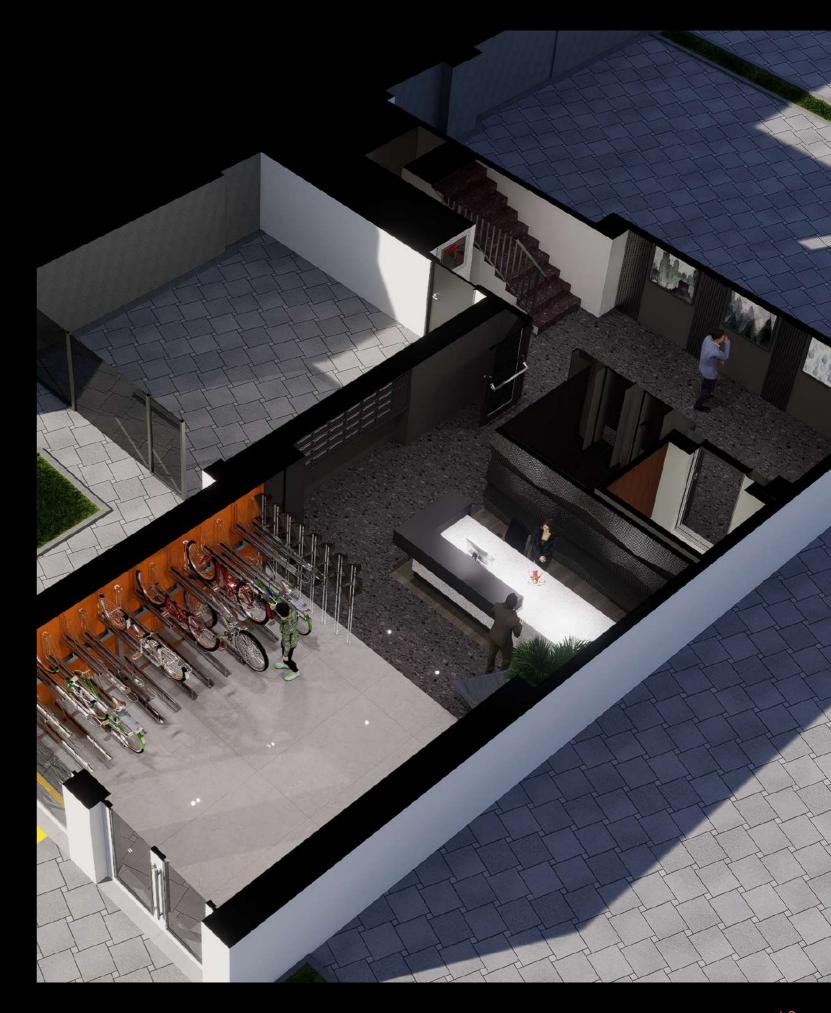

#### Entrance

A sweeping entrance drive from Central Road allows a secure & convenient 'pick-up and drop-off' facility as well as parking for several fleet cars.

Set back from Central Road the building's main entry is an impressive one and a half storey height space to the centre of the front elevation, fully double glazed with a glass canopy over the double entrance door, which can be both manually or automatically opened.

The entrance door will be fitted with high-level security including a visual intercom to the entrance reception and individual floors. Several discreet security cameras will also provide 360-degree surveillance, with a state of the art 'real time' security response.

A twenty-four hour concierge & reception facility ensures all occupants and guests have immediate access to the property day or night. All post and deliveries are managed via the concierge and front reception.

#### Internal

The main vertical circulation is approached directly from the impressive reception hall, with 8 person capacity lift and wide stair. The lift will be with 900mm wide centre opening doors and a high quality, tailored interior finish.