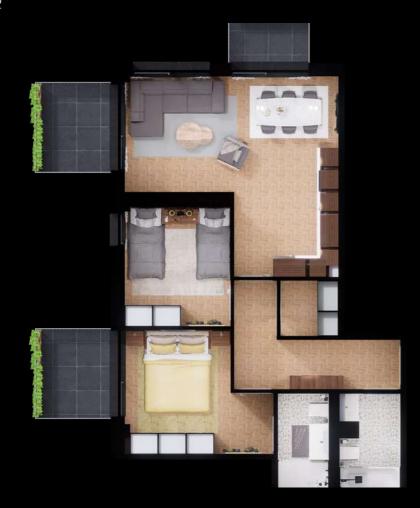

### FLAT TYPE 2

2 bedroom Flat

72.1 m<sup>2</sup>

| Flat Type 2   2 bedroom Flat | Meters              | Feet & Inches   |
|------------------------------|---------------------|-----------------|
| Living / Dining              | E 00 v 2 E 4        | 10'0" v 11'0"   |
| Living / Dining              | 5.98 X 3.54         | 19' 6" x 11' 6" |
| Kitchen                      | 1.83 x 5.56         | 6' 0" x 18' 2"  |
| Master Bedroom               | 4.14 x 3.45         | 13' 6" x 11' 3" |
| Bedroom 2                    | 2.96 x 3.29         | 9'7" x 10' 8"   |
| Bathroom                     | 1.70 x 2.75         | 5' 6" x 9' 0"   |
| Total Area                   | 72.1 m <sup>2</sup> |                 |