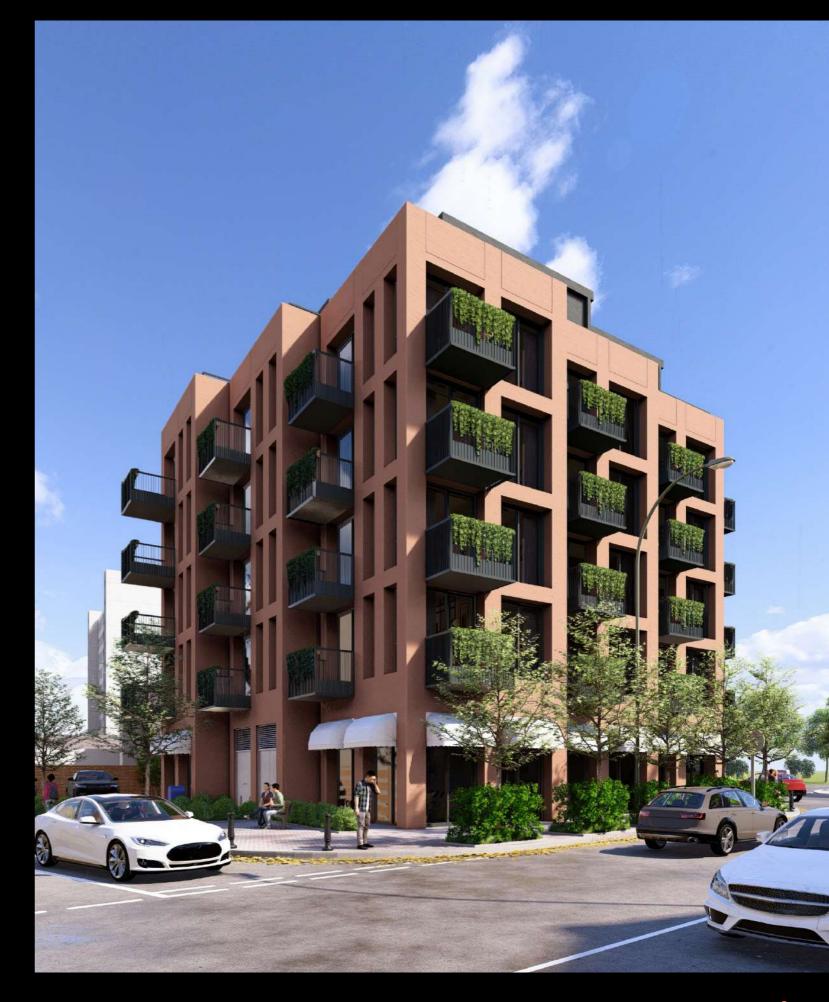

#### Facade

The rainscreen cladding system will enhance acoustic and thermal performance, producing a building of a high architectural quality that will stand the test of time. The building will be beautifully detailed using the finest 'Grade A' Italian tiles and its inherent qualities of texture, robustness and durability. Balconies are cantilevered, offering views and exposure but also shelter and shade if desired.

The top floor is set back to maximise privacy for residents or neighbouring properties. Materials used will be metal and glass giving a much lighter appearance.

High performance double-glazed recessed windows in aluminium frame ensure the highest level acoustic sound proofing and thermal insulation (satisfying BS EN ISO 140-3 to7/BS EN ISO 717-1).

# ARTISTIC Impression

Each flat in the development features spacious private amenity areas that meet requirements of the London Plan. These areas are well-proportioned and offer enough space for outdoor furniture if desired.

The balconies are an integral part of the building and the overall project, providing residents with either shelter and privacy or exposure and stunning views, depending on their preference. The development is opposite Barham Park, which offers ample communal amenity space for residents. The vast park includes a play area for children and gym equipment for adults. Additionally, we have created a play area for residents at the roof level.