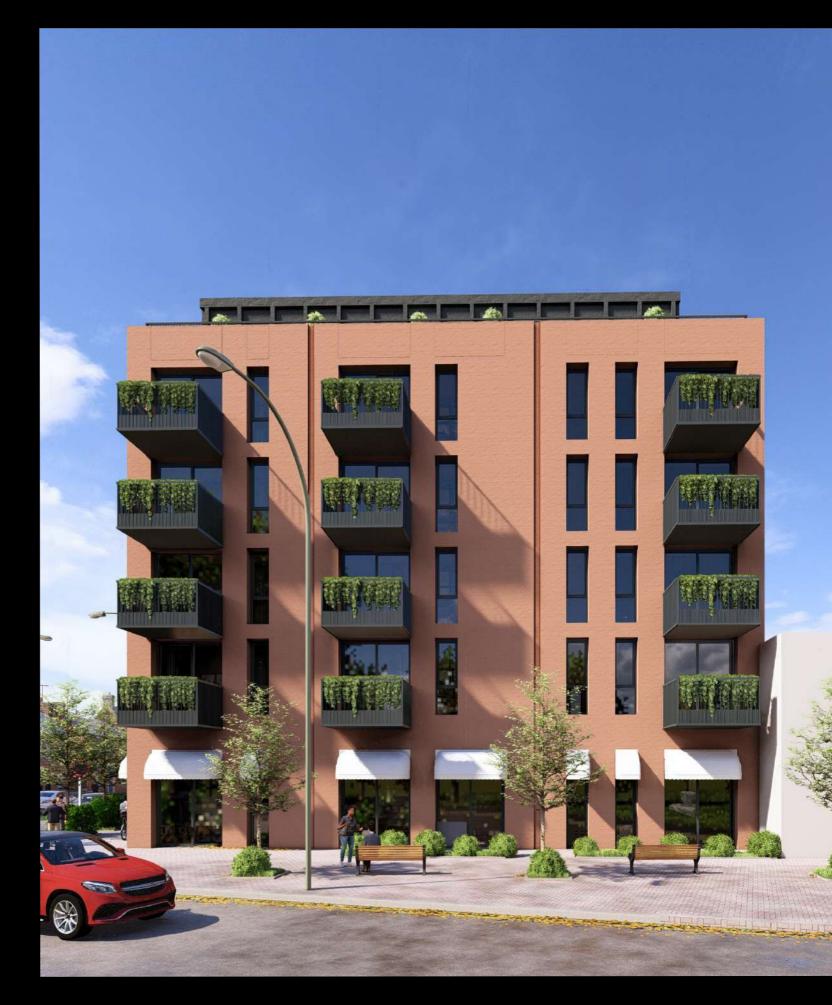

This close-up view provides a clear representation of the intricate details of the architecture and the depth and interest present in the facade treatment.

The balconies offer a mix of exposure and shelter, partially covered and partially cantilevered.

The building features a subtly pigmented reconstituted

stone base, top and lintels running around it, lending it character and gravitas.

LUXURY FLATS PRIVATE ROOFTOPS