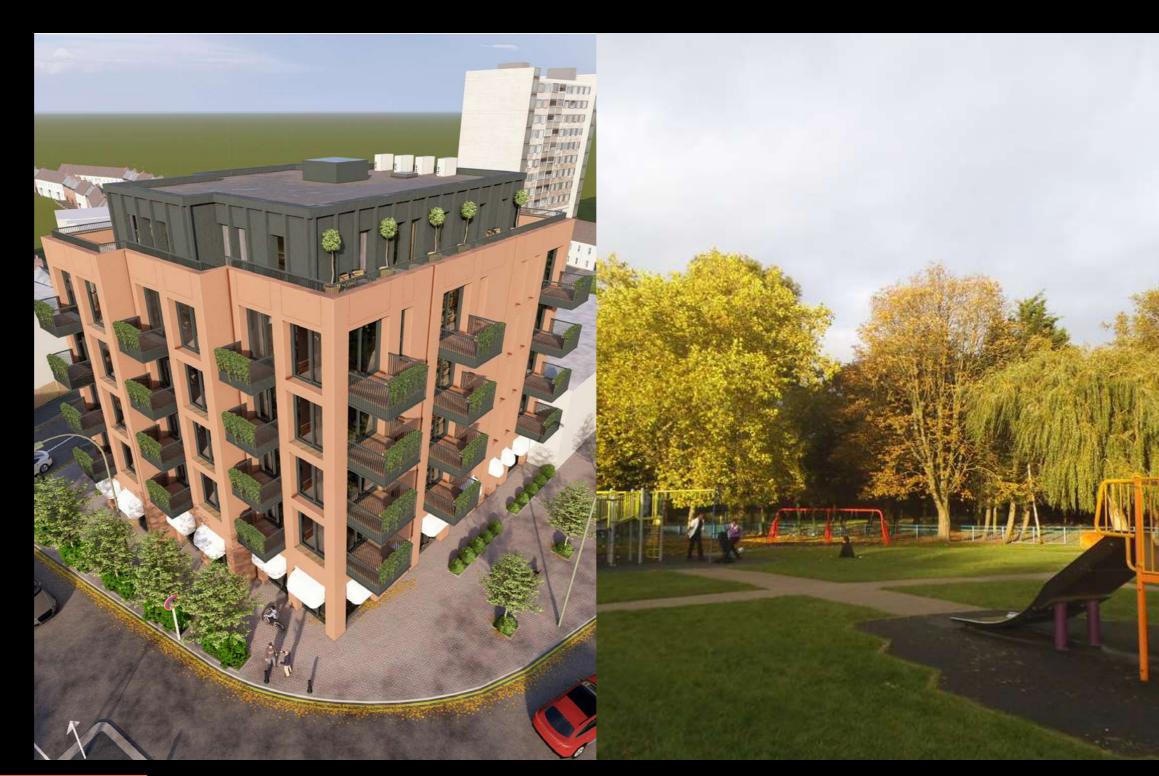

Looking for the best place to live in Wembley?

709 Harrow Road might be the answer!

At the heart of Harrow Road will be the unique residence called 709 Harrow Road the same as the street name.

### **UNRIVALED Connection**

The residence is on Keeler Corner, a large junction south of Sudbury Town High Street. To the east lies Barham Park - a prominent local green space with playground facilities, including adult gym equipment. Sudbury Baptist Church is Directly to the south, located on Keeler Corner. Further to the South is Sudbury Town Underground

Landscape programme for the development includes an extensive Eco-friendly 'Sedum' roof on top of the building and 3 ten year old mature London Plane trees to the front of the building and feature shrubs. The development is opposite to Barham Park and this offers good communal amenity space to residents. The park is large and offers both play areas and gym equipments for adults.

The balconies are an integral part of the building and the overall project, providing residents with either shelter and privacy or exposure and stunning views, depending on their preference. The development is opposite Barham Park, which offers ample communal amenity space for residents. The vast park includes a play area for children and gym equipment for adults. Additionally, we have created a play area for residents at the roof level.