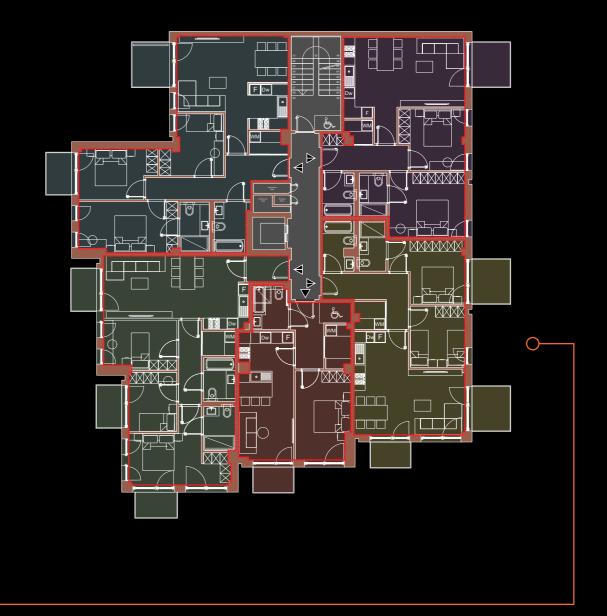

### Table of all units and metrics

| Basement         1         Retail unit         Retail unit         2,318         217           Ground         1         Retail unit         Retail unit         2,766         259           First         1         Residential         3 Bedroom 5 Person Flat         974         90.5           First         2         Residential         2 Bedroom 4 Person Flat         779         72.4           First         3         Residential         2 Bedroom 3 Person Flat         776         72.7           First         4         Residential         1 Bedroom 2 Person Flat         562         52.2           First         5         Residential         3 Bedroom 4 Person Flat         909.5         84.6           Second         6         Residential         3 Bedroom 5 Person Flat         974         90.5           Second         7         Residential         2 Bedroom 4 Person Flat         779         72.4           Second         8         Residential         2 Bedroom 3 Person Flat         776         72.7           Second         9         Residential         1 Bedroom 2 Person Flat         562         52.6 | n2 |
|--------------------------------------------------------------------------------------------------------------------------------------------------------------------------------------------------------------------------------------------------------------------------------------------------------------------------------------------------------------------------------------------------------------------------------------------------------------------------------------------------------------------------------------------------------------------------------------------------------------------------------------------------------------------------------------------------------------------------------------------------------------------------------------------------------------------------------------------------------------------------------------------------------------------------------------------------------------------------------------------------------------------------------------------------------------------------------------------------------------------------------------------------------|----|
| Ground         1         Retail unit         Retail unit         2,766         259           First         1         Residential         3 Bedroom 5 Person Flat         974         90.5           First         2         Residential         2 Bedroom 4 Person Flat         779         72.4           First         3         Residential         2 Bedroom 3 Person Flat         776         72.7           First         4         Residential         1 Bedroom 2 Person Flat         562         52.2           First         5         Residential         3 Bedroom 4 Person Flat         909.5         84.5           Second         6         Residential         3 Bedroom 5 Person Flat         974         90.5           Second         7         Residential         2 Bedroom 4 Person Flat         779         72.4           Second         8         Residential         2 Bedroom 3 Person Flat         776         72.7                                                                                                                                                                                                        |    |
| First 1 Residential 3 Bedroom 5 Person Flat 974 90.5 First 2 Residential 2 Bedroom 4 Person Flat 779 72.4 First 3 Residential 2 Bedroom 3 Person Flat 776 72.5 First 4 Residential 1 Bedroom 2 Person Flat 562 52.2 First 5 Residential 3 Bedroom 4 Person Flat 909.5 84.5  Second 6 Residential 3 Bedroom 5 Person Flat 974 90.5 Second 7 Residential 2 Bedroom 4 Person Flat 779 72.4 Second 8 Residential 2 Bedroom 3 Person Flat 776 72.5                                                                                                                                                                                                                                                                                                                                                                                                                                                                                                                                                                                                                                                                                                          |    |
| First2Residential2 Bedroom 4 Person Flat77972.4First3Residential2 Bedroom 3 Person Flat77672.7First4Residential1 Bedroom 2 Person Flat56252.2First5Residential3 Bedroom 4 Person Flat909.584.5Second6Residential3 Bedroom 5 Person Flat97490.5Second7Residential2 Bedroom 4 Person Flat77972.4Second8Residential2 Bedroom 3 Person Flat77672.7                                                                                                                                                                                                                                                                                                                                                                                                                                                                                                                                                                                                                                                                                                                                                                                                         |    |
| First3Residential2 Bedroom 3 Person Flat77672.1First4Residential1 Bedroom 2 Person Flat56252.2First5Residential3 Bedroom 4 Person Flat909.584.5Second6Residential3 Bedroom 5 Person Flat97490.5Second7Residential2 Bedroom 4 Person Flat77972.4Second8Residential2 Bedroom 3 Person Flat77672.1                                                                                                                                                                                                                                                                                                                                                                                                                                                                                                                                                                                                                                                                                                                                                                                                                                                        |    |
| First4Residential1 Bedroom 2 Person Flat56252.2First5Residential3 Bedroom 4 Person Flat909.584.5Second6Residential3 Bedroom 5 Person Flat97490.5Second7Residential2 Bedroom 4 Person Flat77972.4Second8Residential2 Bedroom 3 Person Flat77672.1                                                                                                                                                                                                                                                                                                                                                                                                                                                                                                                                                                                                                                                                                                                                                                                                                                                                                                       |    |
| First5Residential3 Bedroom 4 Person Flat909.584.5Second6Residential3 Bedroom 5 Person Flat97490.5Second7Residential2 Bedroom 4 Person Flat77972.4Second8Residential2 Bedroom 3 Person Flat77672.1                                                                                                                                                                                                                                                                                                                                                                                                                                                                                                                                                                                                                                                                                                                                                                                                                                                                                                                                                      |    |
| Second6Residential3 Bedroom 5 Person Flat97490.5Second7Residential2 Bedroom 4 Person Flat77972.4Second8Residential2 Bedroom 3 Person Flat77672.1                                                                                                                                                                                                                                                                                                                                                                                                                                                                                                                                                                                                                                                                                                                                                                                                                                                                                                                                                                                                       |    |
| Second7Residential2 Bedroom 4 Person Flat77972.4Second8Residential2 Bedroom 3 Person Flat77672.1                                                                                                                                                                                                                                                                                                                                                                                                                                                                                                                                                                                                                                                                                                                                                                                                                                                                                                                                                                                                                                                       |    |
| Second7Residential2 Bedroom 4 Person Flat77972.4Second8Residential2 Bedroom 3 Person Flat77672.7                                                                                                                                                                                                                                                                                                                                                                                                                                                                                                                                                                                                                                                                                                                                                                                                                                                                                                                                                                                                                                                       |    |
| Second 8 Residential 2 Bedroom 3 Person Flat 776 72.7                                                                                                                                                                                                                                                                                                                                                                                                                                                                                                                                                                                                                                                                                                                                                                                                                                                                                                                                                                                                                                                                                                  |    |
|                                                                                                                                                                                                                                                                                                                                                                                                                                                                                                                                                                                                                                                                                                                                                                                                                                                                                                                                                                                                                                                                                                                                                        |    |
|                                                                                                                                                                                                                                                                                                                                                                                                                                                                                                                                                                                                                                                                                                                                                                                                                                                                                                                                                                                                                                                                                                                                                        |    |
| Second 10 Residential 3 Bedroom 4 Person Flat 909.5 84.5                                                                                                                                                                                                                                                                                                                                                                                                                                                                                                                                                                                                                                                                                                                                                                                                                                                                                                                                                                                                                                                                                               |    |
| Third 11 Residential 3 Bedroom 5 Person Flat 974 90.5                                                                                                                                                                                                                                                                                                                                                                                                                                                                                                                                                                                                                                                                                                                                                                                                                                                                                                                                                                                                                                                                                                  |    |
| Third 12 Residential 2 Bedroom 4 Person Flat 779 72.4                                                                                                                                                                                                                                                                                                                                                                                                                                                                                                                                                                                                                                                                                                                                                                                                                                                                                                                                                                                                                                                                                                  |    |
| Third 13 Residential 2 Bedroom 3 Person Flat 776 72.1                                                                                                                                                                                                                                                                                                                                                                                                                                                                                                                                                                                                                                                                                                                                                                                                                                                                                                                                                                                                                                                                                                  |    |
| Third 14 Residential 1 Bedroom 2 Person Flat 562 52.2                                                                                                                                                                                                                                                                                                                                                                                                                                                                                                                                                                                                                                                                                                                                                                                                                                                                                                                                                                                                                                                                                                  |    |
| Third 15 Residential 3 Bedroom 4 Person Flat 909.5 84.5                                                                                                                                                                                                                                                                                                                                                                                                                                                                                                                                                                                                                                                                                                                                                                                                                                                                                                                                                                                                                                                                                                |    |
| Fourth 16 Residential 3 Bedroom 5 Person Flat 974 90.5                                                                                                                                                                                                                                                                                                                                                                                                                                                                                                                                                                                                                                                                                                                                                                                                                                                                                                                                                                                                                                                                                                 |    |
| Fourth 17 Residential 2 Bedroom 4 Person Flat 779 72.4                                                                                                                                                                                                                                                                                                                                                                                                                                                                                                                                                                                                                                                                                                                                                                                                                                                                                                                                                                                                                                                                                                 |    |
| Fourth 18 Residential 2 Bedroom 3 Person Flat 776 72.1                                                                                                                                                                                                                                                                                                                                                                                                                                                                                                                                                                                                                                                                                                                                                                                                                                                                                                                                                                                                                                                                                                 |    |
| Fourth 19 Residential 1 Bedroom 2 Person Flat 562 52.2                                                                                                                                                                                                                                                                                                                                                                                                                                                                                                                                                                                                                                                                                                                                                                                                                                                                                                                                                                                                                                                                                                 |    |
| Fourth 20 Residential 3 Bedroom 4 Person Flat 909.5 84.5                                                                                                                                                                                                                                                                                                                                                                                                                                                                                                                                                                                                                                                                                                                                                                                                                                                                                                                                                                                                                                                                                               |    |
| Fifth 21 Residential 2 Bedroom 3 Person Flat 640.5 59.                                                                                                                                                                                                                                                                                                                                                                                                                                                                                                                                                                                                                                                                                                                                                                                                                                                                                                                                                                                                                                                                                                 |    |
| Fifth 22 Residential 2 Bedroom 3 Person Flat 669.5 62.                                                                                                                                                                                                                                                                                                                                                                                                                                                                                                                                                                                                                                                                                                                                                                                                                                                                                                                                                                                                                                                                                                 |    |
| Fifth 23 Residential 2 Bedroom 3 Person Flat 723 67.                                                                                                                                                                                                                                                                                                                                                                                                                                                                                                                                                                                                                                                                                                                                                                                                                                                                                                                                                                                                                                                                                                   |    |