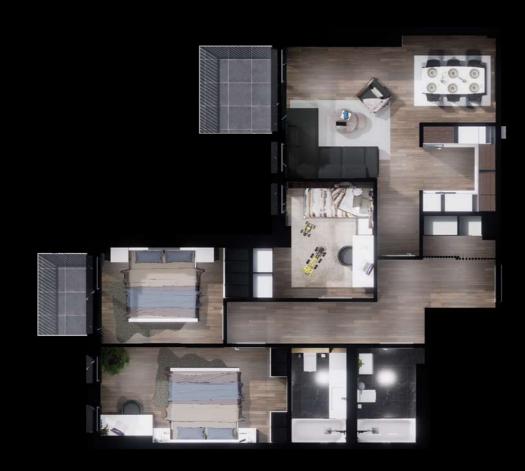

### FLATS | 1st - 4th Floor

### FLAT TYPE 1

1 bedroom Flat

52.2 m<sup>2</sup>

| Flat Type 1   1 bedroom Flat | Meters              | Feet & Inches  |
|------------------------------|---------------------|----------------|
| Living / Dining / Kitchen    | 2.95 x 6.88         | 9' 7" x 22' 6" |
| Bedroom                      | 2.91 x 5.97         | 9' 5" x 19' 6" |
| Bathroom                     | 1.91 x 2.58         | 6' 2" x 8' 5"  |
| Total Area                   | 52.2 m <sup>2</sup> |                |

### FLAT TYPE 2

2 bedroom Flat

72.1 m<sup>2</sup>

| Flat Type 2   2 bedroom Flat | Meters              | Feet & Inches   |
|------------------------------|---------------------|-----------------|
| Living / Dining              | E 00 v 2 E 4        | 10'0" v 11'0"   |
| Living / Dining              | 5.98 X 3.54         | 19' 6" x 11' 6" |
| Kitchen                      | 1.83 x 5.56         | 6' 0" x 18' 2"  |
| Master Bedroom               | 4.14 x 3.45         | 13' 6" x 11' 3" |
| Bedroom 2                    | 2.96 x 3.29         | 9'7" x 10' 8"   |
| Bathroom                     | 1.70 x 2.75         | 5' 6" x 9' 0"   |
| Total Area                   | 72.1 m <sup>2</sup> |                 |

### FLAT TYPE 3

3 bedroom Flat

90.5 m<sup>2</sup>

| Flat Type 3   3 bedroom Flat | Meters              | Feet & Inches   |
|------------------------------|---------------------|-----------------|
|                              |                     |                 |
| Living/Dining                | 6.01 x 4.09         | 19' 7" x 13' 4" |
| Kitchen                      | 2.09 x 2.53         | 6' 8" x 8' 3"   |
| Master Bedroom               | 5.34 x 2.76         | 17' 5" x 9' 0"  |
| Bedroom 2                    | 4.25 x 2.75         | 13' 9" x 9' 0"  |
| Bedroom 3                    | 3.44 x 3.32         | 11' 3" x 10' 9" |
| Ensuite                      | 1.57 x 2.71         | 5' 1" x 8' 9"   |
| Bathroom                     | 1.70 x 2.72         | 5' 6" x 8' 9"   |
| Total Area                   | 90.5 m <sup>2</sup> |                 |